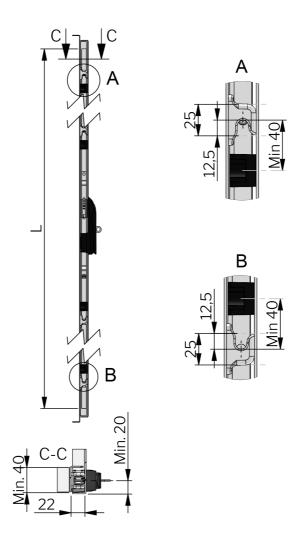

## Make your selections in each column to create your article number (AAAA-BBBB-CCCC)

| AAAA | Material rod          | Material control<br>mechanism | BBBB | Rod system                          | CCCC | L in<br>mm | L1 in<br>mm | L2 in<br>mm |
|------|-----------------------|-------------------------------|------|-------------------------------------|------|------------|-------------|-------------|
| 1321 | Steel, zinc<br>plated | Zinc, zinc plated             | 2000 | Vision Outside Classic E-clip       | 0900 | 700        | 300         | -           |
|      |                       |                               | 3000 | Vision Outside Classic Quick<br>Fit | 1200 | 1500       | 400         | -           |
| 1390 | SS 316                | Zinc, Delta seal              |      |                                     | 982  | 982        | 300         | 700         |
| 1350 | Steel, zinc<br>plated | PA6GF30                       |      |                                     | 1700 | 1700       | 300         | 800         |
| 1395 | SS 316                | PA6GF30                       |      |                                     |      |            |             |             |