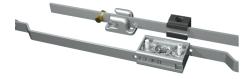

# VISION OUTSIDE CLASSIC

The system is mounted outside the sealing area. When the swing handle is turned to close, the upper flat rod is moving upwards and the lower rod downwards. The rod is customized with the latching points A1/A2 and B1/B2 specified according to your application.

Latch points (frame part) and rod guides ordered separately.