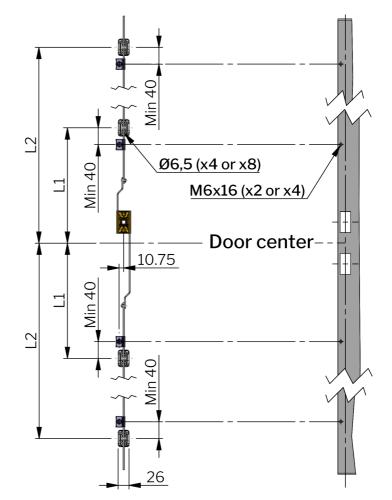

## Make your selections in each column to create your article number (AAAA-BBBB-CCCC)

| AAAA | Material rod          | Material control<br>mechanism | BBBB | Rod system                          | CCCC | L in<br>mm | L1 in<br>mm | L2 in<br>mm |
|------|-----------------------|-------------------------------|------|-------------------------------------|------|------------|-------------|-------------|
| 1321 | Steel, zinc<br>plated | Zinc, zinc plated             | 2000 | Vision Outside Classic E-clip       | 0900 | 700        | 300         | -           |
|      |                       |                               | 3000 | Vision Outside Classic Quick<br>Fit | 1200 | 1500       | 400         | -           |
| 1390 | SS 316                | Zinc, Delta seal              |      |                                     | 982  | 982        | 300         | 700         |
| 1350 | Steel, zinc<br>plated | PA6GF30                       |      |                                     | 1700 | 1700       | 300         | 800         |
| 1395 | SS 316                | PA6GF30                       |      |                                     |      |            |             |             |